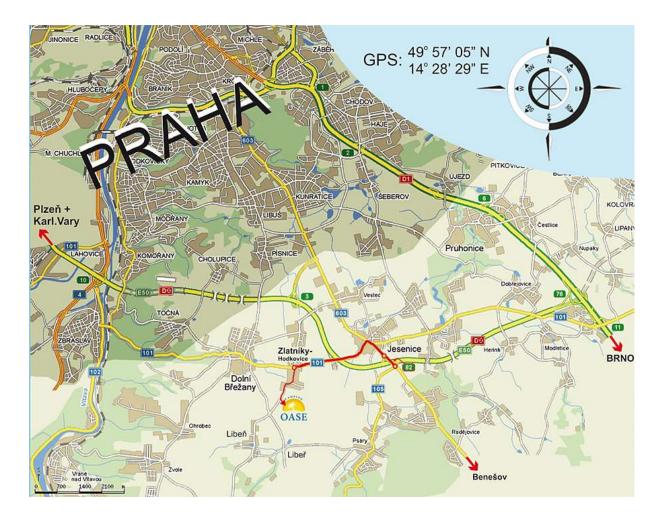

## Camping Oase Praha tel: 00420 241932044

Camping Oase lie between villages Zlatníky and Liben. If you use GPS accept best the coordinates. If it is not possible, enter village "Zlatniky-Hodkovice" (252 41) and street: "Libenska". From Zlatníky you can also follow the traffic signs.

**GPS:** 49° 57' 05" N 14°28'29" E 49,9514239 N 14,4748053 E 49° 57.08543' N 14° 28.48832' E

So, if you drive from Plzeň, follow directional signs for Brno near Prague (until you see this direction, please follow the general "transit" direction)

On the contrary, if you drive from Brno, then follow directional signs for Plzeň.

You will get automatically to by-pass road D0 (before marked as R1) in this way - it is indicated as the "Pražský okruh" (Prague Circuit) in Czech on signs. Then leave it on slip road No. 82 (Jesenice – Jílové). After the slip road, then follow directional signs for the "Jesenice" village. Go through the Jesenice village around the Lidl supermarket (on the left) and then take the left road – in the direction of the "Zlatníky" village – at the junction. Then you will already meet also our camping site directional signs from there.